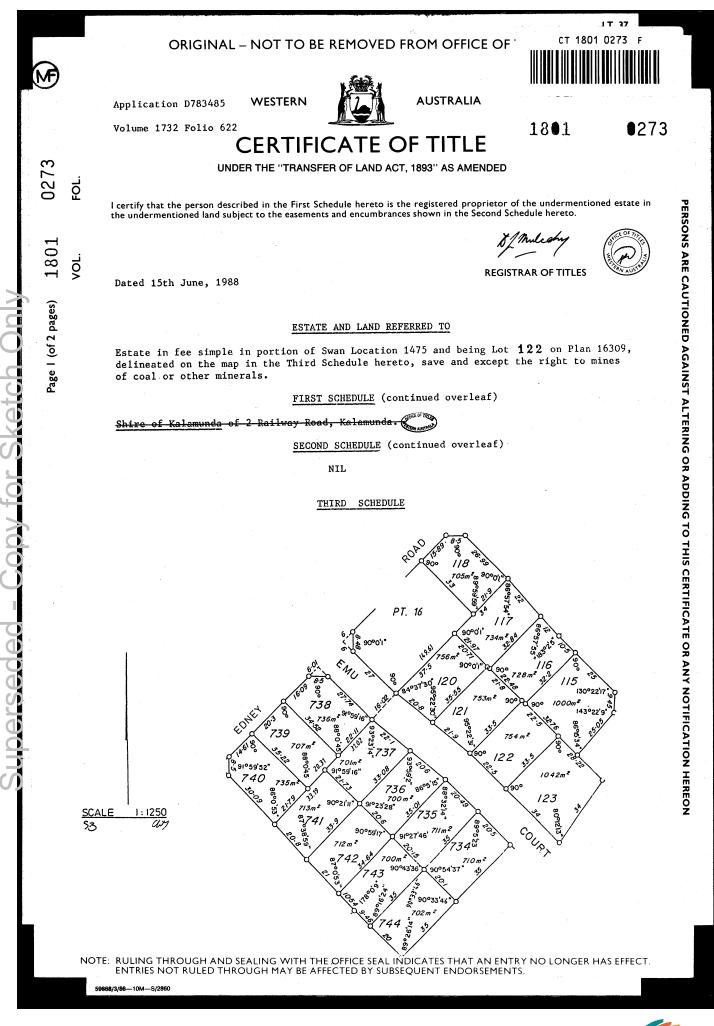

# **RECORD OF CERTIFICATE OF TITLE**

UNDER THE TRANSFER OF LAND ACT 1893

The person described in the first schedule is the registered proprietor of an estate in fee simple in the land described below subject to the reservations, conditions and depth limit contained in the original grant (if a grant issued) and to the limitations, interests, encumbrances and notifications shown in the second schedule.

Barbeth

REGISTRAR OF TITLES

LOT 122 ON PLAN 16309

# LAND DESCRIPTION:

**REGISTERED PROPRIETOR:** (FIRST SCHEDULE)

**KEVIN JAMES GRIFFITHS** MICHELLE PETA GRIFFITHS BOTH OF 7 EMU COURT HIGH WYCOMBE WA 6057 AS JOINT TENANTS

(T D810959) REGISTERED 12/7/1988

### LIMITATIONS, INTERESTS, ENCUMBRANCES AND NOTIFICATIONS: (SECOND SCHEDULE)

SAVE AND EXCEPT THE RIGHTS TO MINES OF COAL OR OTHER MINERALS 1.

MORTGAGE TO AUSTRALIA & NEW ZEALAND BANKING GROUP LTD REGISTERED 2. P813272 6/12/2023.

Warning: A current search of the sketch of the land should be obtained where detail of position, dimensions or area of the lot is required. Lot as described in the land description may be a lot or location.

-----END OF CERTIFICATE OF TITLE-----